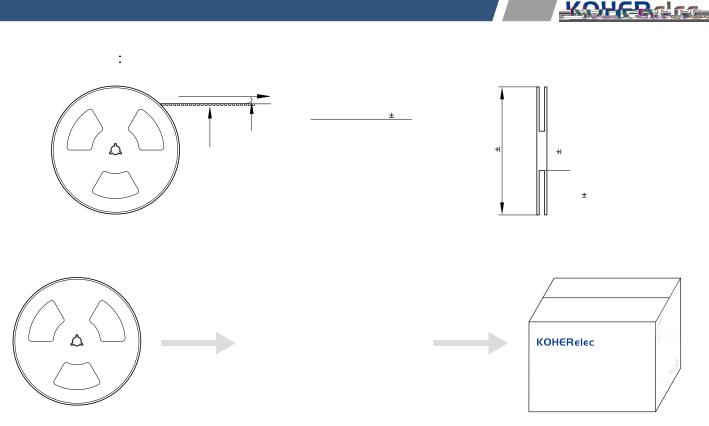

#### 3000 Pcs/Reel

#### 3 Reel /Inner box(9000 Pcs)

3 Inner box/Carton box(27K Pcs)

- :
- •
- •
- •
- •
- •
- •
- ,