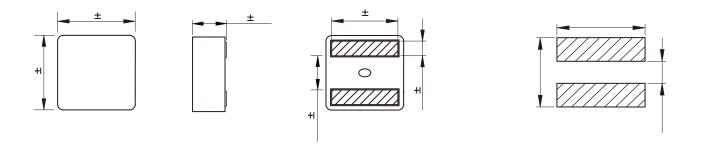

 $\triangle$ 

:

| MDTE5020 | 6.0± 0.1 | 5.7± 0.1 | 1.5± 0.1 | 4.0± 0.1 | 8.0± 0.1 | 12.0± 0.3 | 2.3± 0.1 | 1.75± 0.1 | 0.35± 0.05 |
|----------|----------|----------|----------|----------|----------|-----------|----------|-----------|------------|