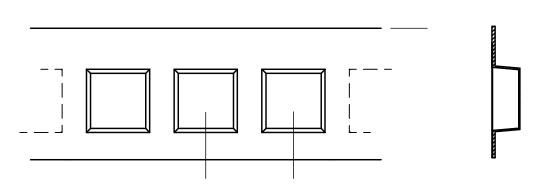

 $\triangle$ 

:

| MDTE5020 | 6.0± 0.1 | 5.7± 0.1 | 1.5± 0.1 | 4.0± 0.1 | 8.0± 0.1 | 12.0± 0.3 | 2.3± 0.1 | 1.75± 0.1 | 0.35± 0.05 |
|----------|----------|----------|----------|----------|----------|-----------|----------|-----------|------------|