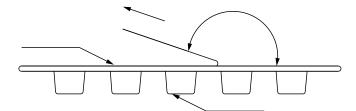

The peel force of top cover tape shall be between 0.1 to 1.3 N

Marking

Printing Inductance)